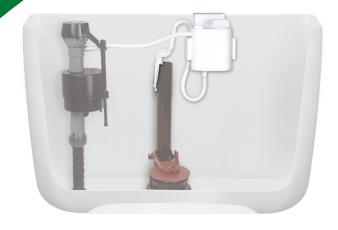

# Flush'n Sparkle

## **Self-Cleaning Toilet System**

- Cleans with every flush!
- Scrub-free, hands-free cleaning
- Includes 2 systems with refillable cartridges: 2 bleach, 2 blue
- Two systems means double the cleaning power
- Refills available in bleach, blue and green

## Flush 'n Sparkle® Toilet System with Replacement Cartridges